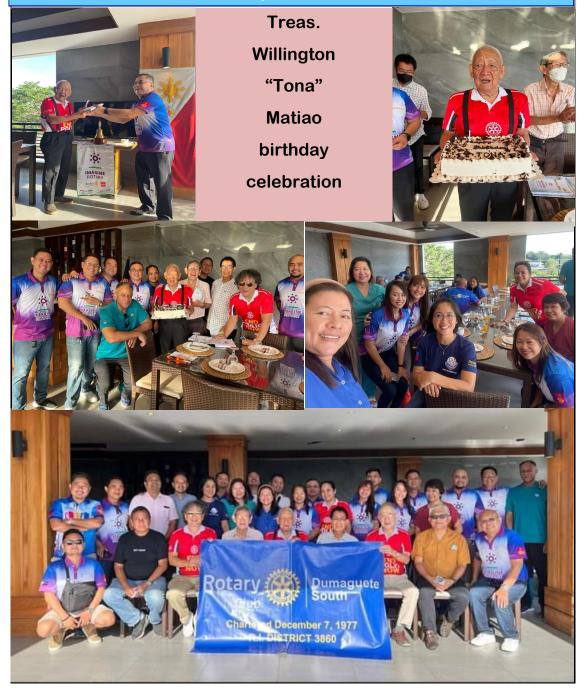

## RCDS CLUB MEETING

with Birthday Celebration of Treas. Tona Matiao on March 15, 20223 at Royal Suites Inn